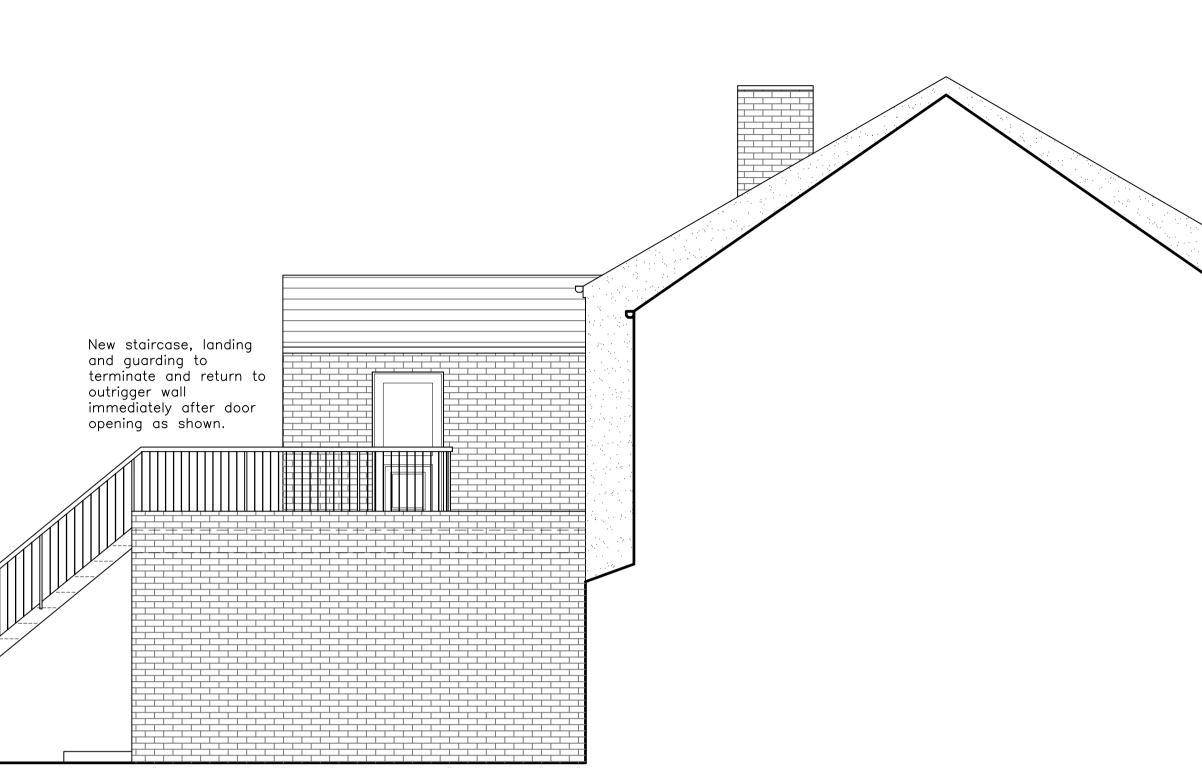

— Dashed line indicates existing entrance door to first floor flat which is to be omitted. Shop front to be made

Proposed Front Elevation

m 0 0.5 1.0 1.5 2.0 2.5 3.0 3.5 4.0 4.5 5.0 SCALE 1:50

New staircase, landing and guarding to terminate and return to – outrigger wall immediately after door opening as shown.