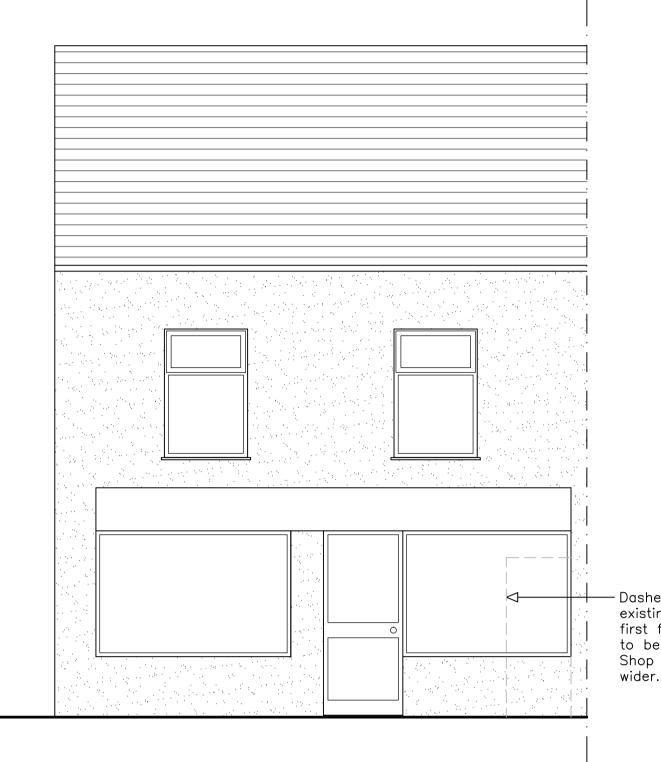

— Dashed line indicates existing entrance door to first floor flat which is to be omitted. Shop front to be made

Proposed Front Elevation

m 0 0.5 1.0 1.5 2.0 2.5 3.0 3.5 4.0 4.5 5.0 SCALE 1:50

New staircase, landing and guarding to terminate and return to – outrigger wall immediately after door opening as shown.