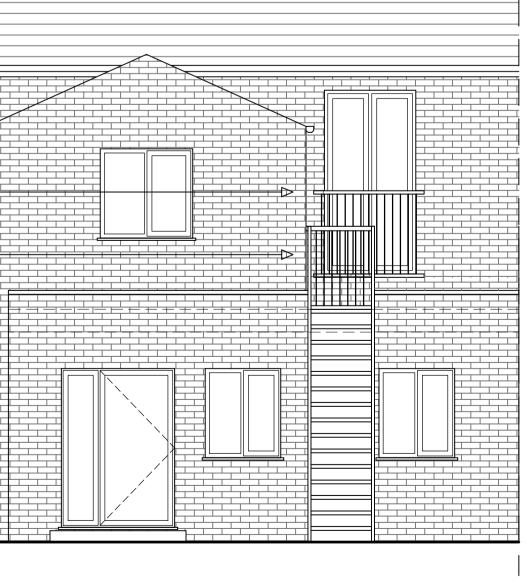

— Dashed line indicates existing entrance door to first floor flat which is to be omitted. Shop front to be made

Proposed Front Elevation

m 0 0.5 1.0 1.5 2.0 2.5 3.0 3.5 4.0 4.5 5.0 SCALE 1:50

New staircase, landing and guarding to terminate and return to – outrigger wall immediately after door opening as shown.