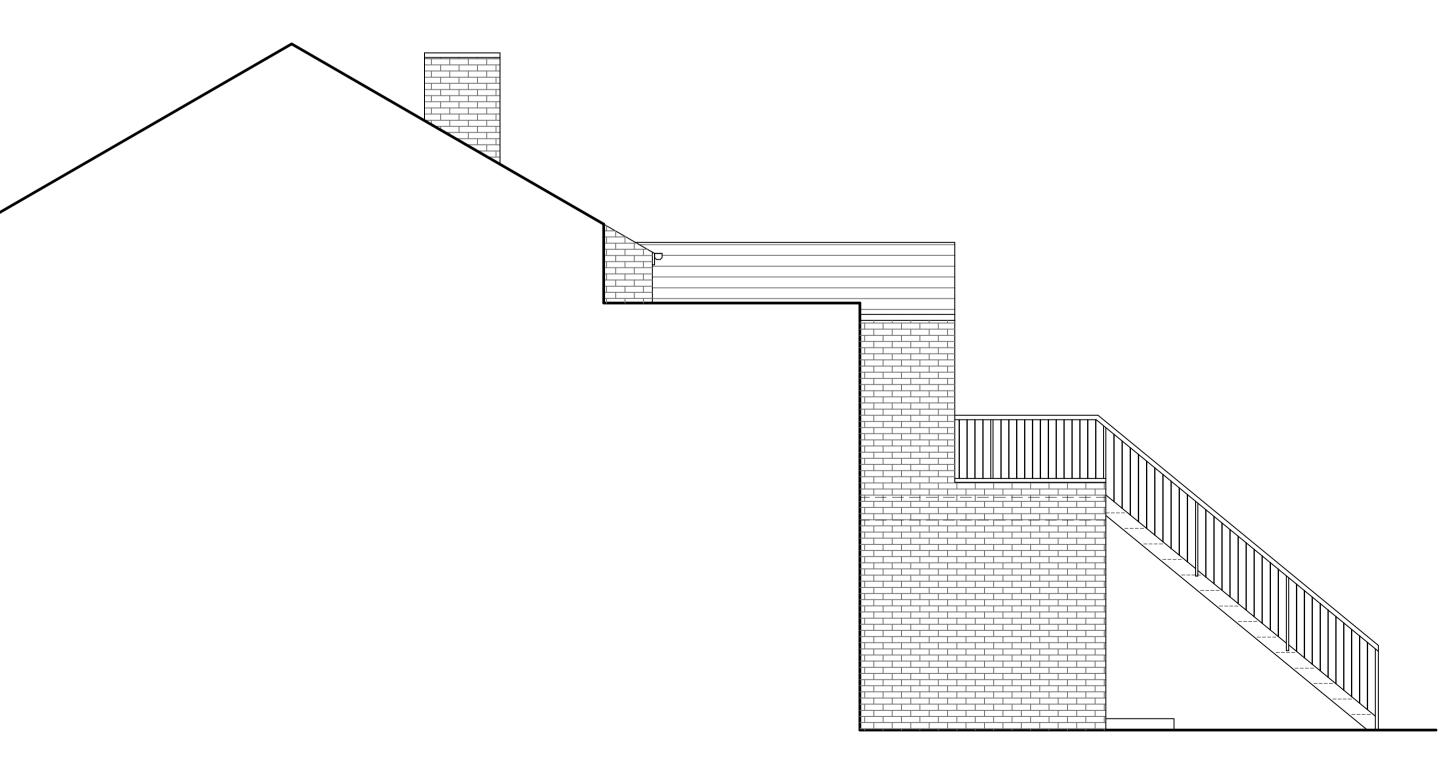

Proposed Rear Elevation

Proposed Side Elevation B

Proposed Side Elevation A

| <b>ГЕОСВА</b>                                                                                                                                          | Re-Issue for Planning Permission<br>Issue for Planning Permission<br>Issue for Planning Permission<br>Issue for Client Comment<br>Issue for Client Comment<br>Issue for Client Comment |                | А<br>Т<br>Р<br>В<br>В<br>В<br>В<br>В<br>В | 06/07/18<br>16/05/18<br>12/02/18<br>09/11/17<br>20/10/17<br>20/09/17 |
|--------------------------------------------------------------------------------------------------------------------------------------------------------|----------------------------------------------------------------------------------------------------------------------------------------------------------------------------------------|----------------|-------------------------------------------|----------------------------------------------------------------------|
| Rev                                                                                                                                                    | Description                                                                                                                                                                            |                | Ву                                        | Date                                                                 |
| Initial Issue: 13/09/2017                                                                                                                              |                                                                                                                                                                                        |                |                                           |                                                                      |
| <b>CLIENT</b><br>'The Green' Funeral Services<br>121-123 Haughton Green Road<br>Denton<br>M34 7PW                                                      |                                                                                                                                                                                        |                |                                           |                                                                      |
| PROJECT TITLE<br>Single Storey Rear Extension<br>& Interior Alteration                                                                                 |                                                                                                                                                                                        |                |                                           |                                                                      |
| DRAWING TITLE<br>Proposed Elevations                                                                                                                   |                                                                                                                                                                                        |                |                                           |                                                                      |
| Drawn by: PB                                                                                                                                           |                                                                                                                                                                                        | Checked by: AN |                                           |                                                                      |
| Date: 13/09/2017                                                                                                                                       |                                                                                                                                                                                        | Scale: 1:50@A1 |                                           |                                                                      |
| Sunningdale House<br>Stamford Square<br>11 George Street<br>Altrincham<br>Cheshire<br>WA14 1RJ<br>T: +44 (0) 161 929 4842<br>W: www.aranproperty.co.uk |                                                                                                                                                                                        |                |                                           |                                                                      |
| Job Ref. Drawing No. Revision                                                                                                                          |                                                                                                                                                                                        |                |                                           | on                                                                   |
|                                                                                                                                                        | 3692 300                                                                                                                                                                               |                | F                                         |                                                                      |