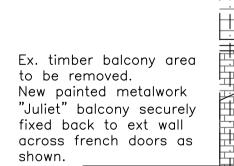

— Dashed line indicates existing entrance door to first floor flat which is to be omitted. Shop front to be made



Proposed Front Elevation

m 0 0.5 1.0 1.5 2.0 2.5 3.0 3.5 4.0 4.5 5.0 SCALE 1:50



New staircase, landing and guarding to terminate and return to – outrigger wall immediately after door opening as shown.



Proposed Rear Elevation

Proposed Side Elevation B



Proposed Side Elevation A



| <b>ГЕОСВА</b>                                                                                                                                          | Re-Issue for Planning Permission<br>Issue for Planning Permission<br>Issue for Planning Permission<br>Issue for Client Comment<br>Issue for Client Comment<br>Issue for Client Comment |                | А<br>Т<br>Р<br>В<br>В<br>В<br>В<br>В<br>В | 06/07/18<br>16/05/18<br>12/02/18<br>09/11/17<br>20/10/17<br>20/09/17 |
|----------------------------------------------------------------------------------------------------------------------